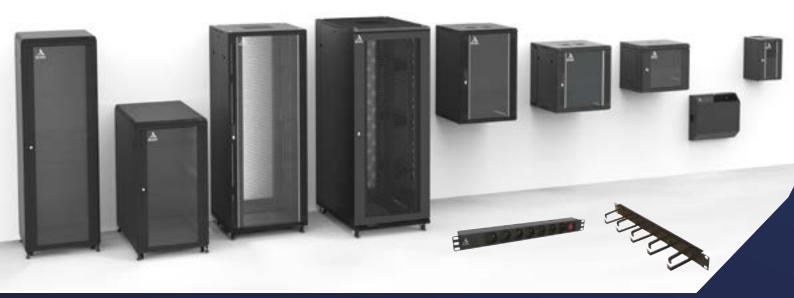

# Racks & Wall Cabinets

# Configure your Rack according to your needs and requirements

- 1. Choose the dimensions over thousands of configuration
- 2. In kit or assembled
- 3. Choose the door at the front and at the back
- 4. Choose the side panels you need.