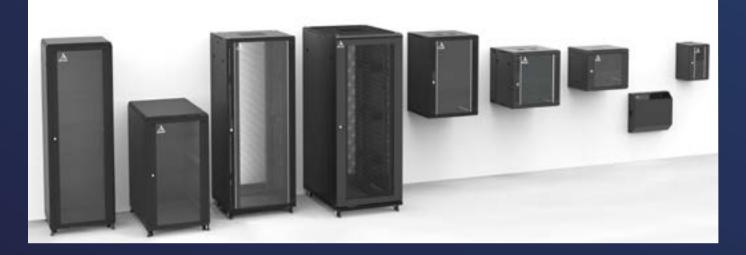

# Racks & Wall Cabinets

# Configure your Rack according to your needs and requirements

- 1. Choose the dimensions over thousands of configuration
- 2. In kit or assembled
- 3. Choose the door at the front and at the back
- 4. Choose the side panels you need.